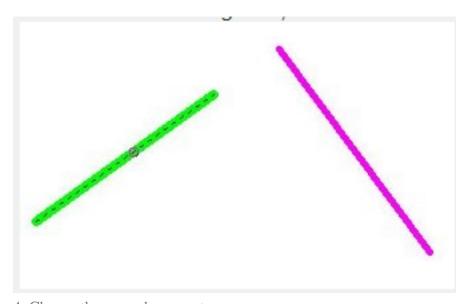

## **Operation steps:**

- 1. Start the command.
- 2. Input fillet radius.
- 3. Choose the first segment, as shown below. After executing the command, the layer, color, line type of another line and fillet will match with the first segment