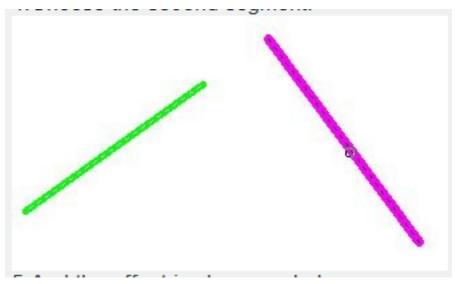

4. Choose the second segment.

5. And the effect is shown as below.

Online URL: <a href="https://www.kb2.gstarcad.com.my/article.php?id=2732">https://www.kb2.gstarcad.com.my/article.php?id=2732</a>