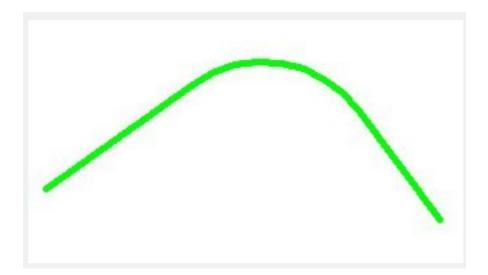

4. Choose the second segment.

5. And the effect is shown as below.

Online URL: <a href="https://www.kb2.gstarcad.com.my/article.php?id=2732">https://www.kb2.gstarcad.com.my/article.php?id=2732</a>