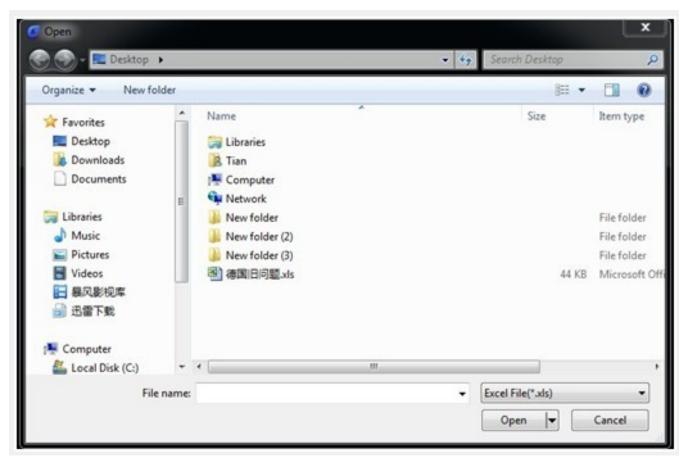

## **Operation steps:**

- 1. Start the command.
- 2. Select table object and a dialog box will pop up as below.

3. Click the "Browse" button to open the file selection dialog box.

4. Select an XLS file which needs to be connected with a table object and click "OK", then return to the Link Manager dialog box.

5. You can use the "Attach", "Delete" and "Update" button to complete link related editing and management.

Online URL: <a href="https://www.kb2.gstarcad.com.my/article.php?id=2720">https://www.kb2.gstarcad.com.my/article.php?id=2720</a>