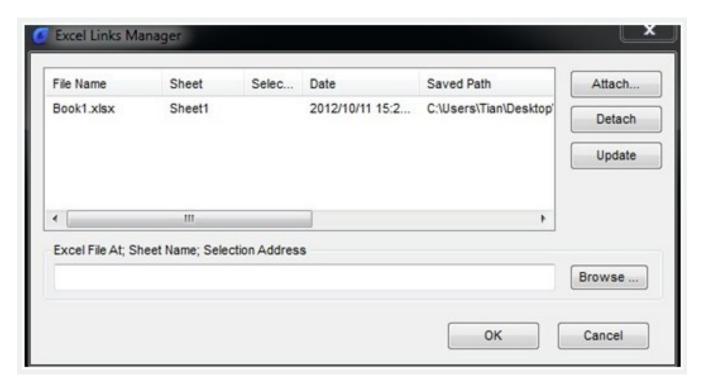

## **Operation steps:**

- 1. Start the command.
- 2. Select table object and a dialog box will pop up as below.

3. Click the "Browse" button to open the file selection dialog box.

4. Select an XLS file which needs to be connected with a table object and click "OK", then return to the Link Manager dialog box.

5. You can use the "Attach", "Delete" and "Update" button to complete link related editing and management.

Online URL: <a href="https://www.kb2.gstarcad.com.my/article.php?id=2720">https://www.kb2.gstarcad.com.my/article.php?id=2720</a>