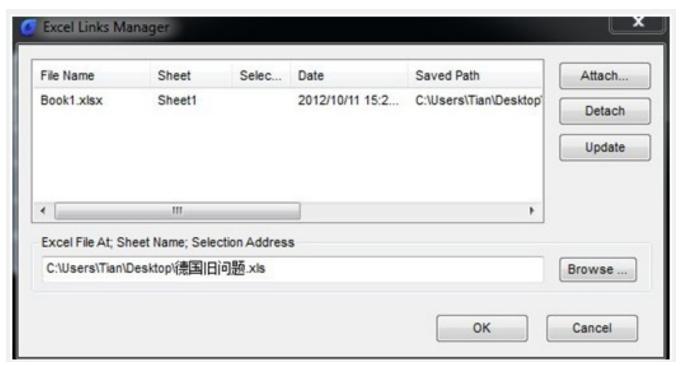

## **Operation steps:**

- 1. Start the command.
- 2. Select table object and a dialog box will pop up as below.

3. Click the "Browse" button to open the file selection dialog box.

4. Select an XLS file which needs to be connected with a table object and click "OK", then return to the Link Manager dialog box.

5. You can use the "Attach", "Delete" and "Update" button to complete link related editing and management.

Online URL: <a href="https://www.kb2.gstarcad.com.my/article.php?id=2720">https://www.kb2.gstarcad.com.my/article.php?id=2720</a>