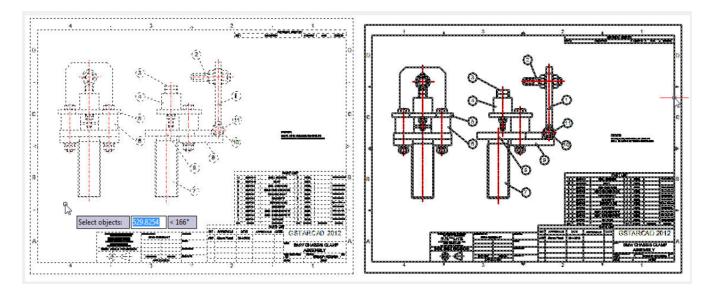

## **Command Entry** : LOCKUP

Once the command is started, the follow wizard will be displayed:

Select objects: Select all the objects in the current drawing to be locked and press Enter.

Online URL: https://www.kb2.gstarcad.com.my/article.php?id=2712