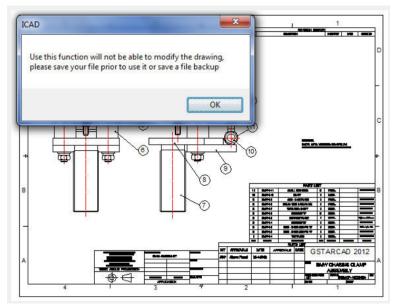

## **Drawing Lock**

2712 GstarCAD MY /KW December 3, 2021 Workflow 0 1181

Sometimes a designer sends drawings to other people, but doesn't want others to modify the drawings. The "Drawing Lock" function can turn the drawing into a whole block. You can't explode it or modify the objects of the original drawing. It is a good way to prevent others from modifying the drawing.

## **Command Entry** : LOCKUP

Once the command is started, the follow wizard will be displayed:

Select objects: Select all the objects in the current drawing to be locked and press Enter.

Online URL: https://www.kb2.gstarcad.com.my/article.php?id=2712