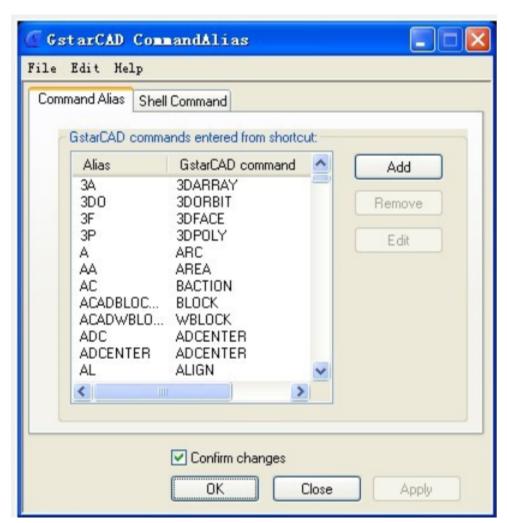

## 2688 GstarCAD MY /KW December 1, 2021 Workflow 0 1234

This function allows users to add, modify, delete command alias and shell commands.

Menu: Express tools>Tools>Command Alias

**Command Entry**: ALIAS

Operation steps:

1.Start the command and a dialog box will pop up.

- 2. Select commands to be deleted and click "Remove" button to delete command alias.
- 3. Select the command to be modified and click "Edit" button, a dialog box will pop up.