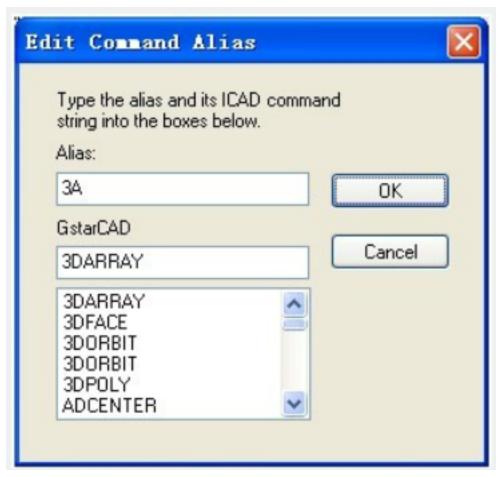

Operation steps:

1.Start the command and a dialog box will pop up.

- 2. Select commands to be deleted and click "Remove" button to delete command alias.
- 3. Select the command to be modified and click "Edit" button, a dialog box will pop up.

4. Click "OK" to finish editing.

Online URL: <a href="https://www.kb2.gstarcad.com.my/article.php?id=2688">https://www.kb2.gstarcad.com.my/article.php?id=2688</a>