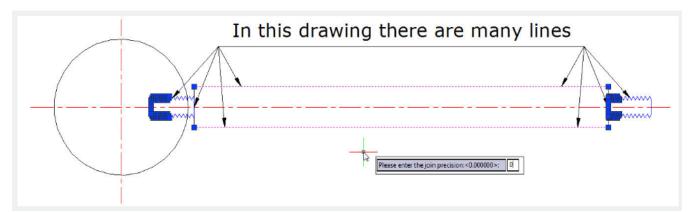

Menu : Express tools>Draw>Line to Polyline

**Command Entry** : Line2pl

After starting the command, a prompt message will be displayed> Please enter the join precision: 0

The Join precision will determine the union space between end points of each object. In this case, we will input value 0 to ensure the connection between objects (lines).