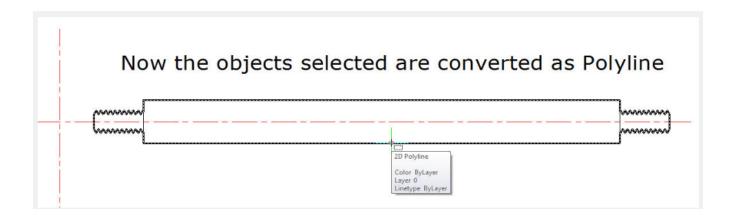

After inputting the join value, Please select the objects to be joined and converted to Polyline:

And finally, you have successfully created a polyline:

Online URL: <u>https://www.kb2.gstarcad.com.my/article.php?id=2686</u>