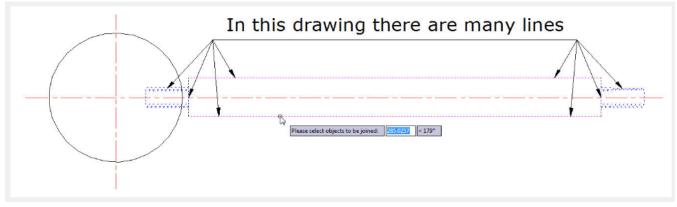

After inputting the join value, Please select the objects to be joined and converted to Polyline:

And finally, you have successfully created a polyline:

Online URL: <u>https://www.kb2.gstarcad.com.my/article.php?id=2686</u>