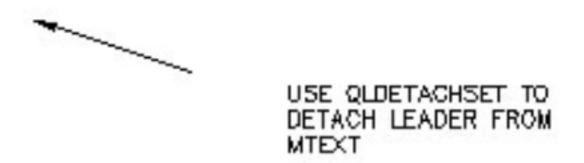

**Command Entry**: QLDETACHSET

Select objects: Select leader line

Usage Example:

Select a leader line to detach from an mtext object.

Leader with mtext object attached:

Leader detached from the mtext object, which can then be moved.