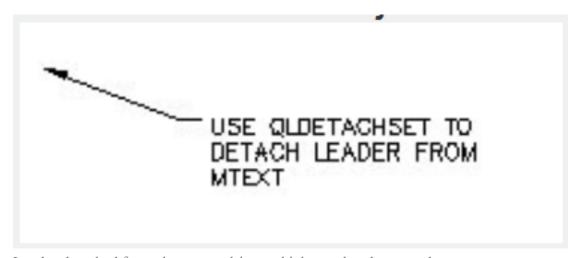

**Command Entry**: QLDETACHSET

Select objects: Select leader line

Usage Example:

Select a leader line to detach from an mtext object.

Leader with mtext object attached:

Leader detached from the mtext object, which can then be moved.