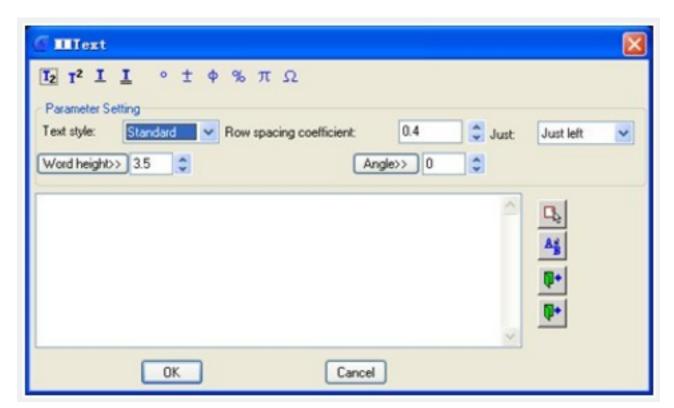

## 2640 GstarCAD MY /KW November 11, 2021 Workflow 0 1126

This function is a specific function of GstarCAD, you can input some particular texts, for example, subscript text, single underline, double underline text and some special symbols and also you can set row spacing, alignment, text height and other parameters, moreover it can input and output \*.txt document. This function improves the CAD text editing ability greatly.

Menu: Text>Extended Text Editor

**Command Entry**: MMTEXT

Operation steps:

1.Start the command and a dialog box will pop up.

- 2.Input corresponding texts in the dialog box.
- 3.Click "OK" to finish creating texts.