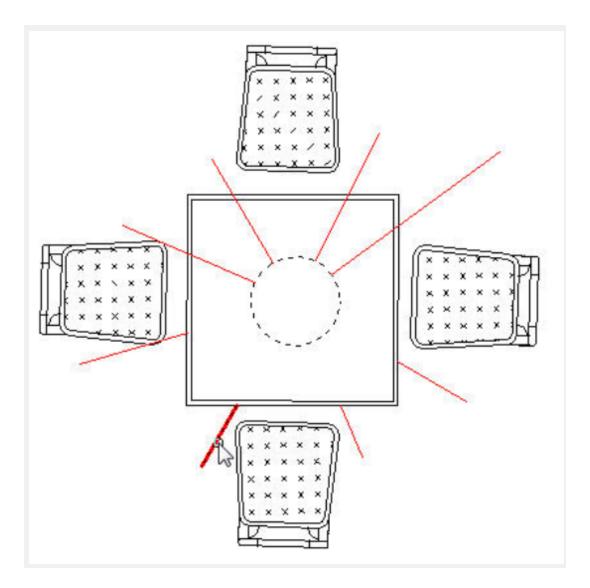

## **Command Entry** : BEXTEND

Command line prompts as follow:

Select objects or <select all>: Select one or more blocks and press ENTER

Select the object to Extend or Shift-select to Trim or [Edge/Fence/Crossing/Project]:

Select object(s) or enter an option and press ENTER

Online URL: <u>https://www.kb2.gstarcad.com.my/article.php?id=2623</u>