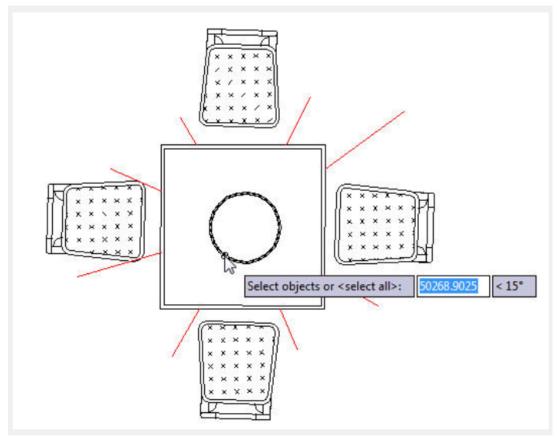

## **Command Entry** : BEXTEND

Command line prompts as follow:

Select objects or <select all>: Select one or more blocks and press ENTER

Select the object to Extend or Shift-select to Trim or [Edge/Fence/Crossing/Project]:

Select object(s) or enter an option and press ENTER

Online URL: <u>https://www.kb2.gstarcad.com.my/article.php?id=2623</u>