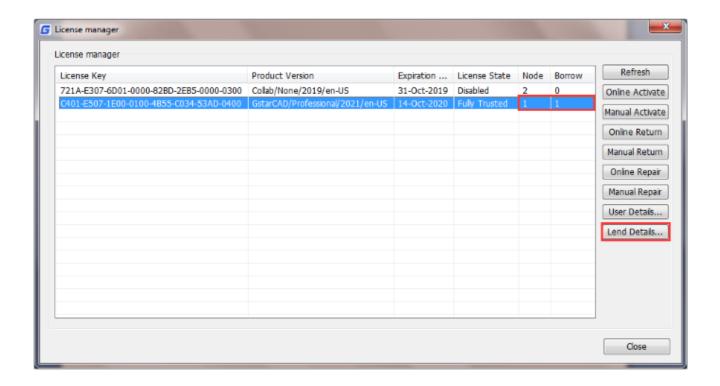

## Check the Users Who Borrowed the Network License from Your Server (2020 - 2022)

2609 kbadmin September 30, 2019 Activate / Deactivate 0 3228

GstarCAD network license allows borrowing the node for a period from the server. The license manager list shows the lent node number and the available nodes left. The Lend Detail shows the lend information.

For example: If your network license has two nodes totally, one user borrowed a node from the server, so only one available node left that can be activated or borrowed.