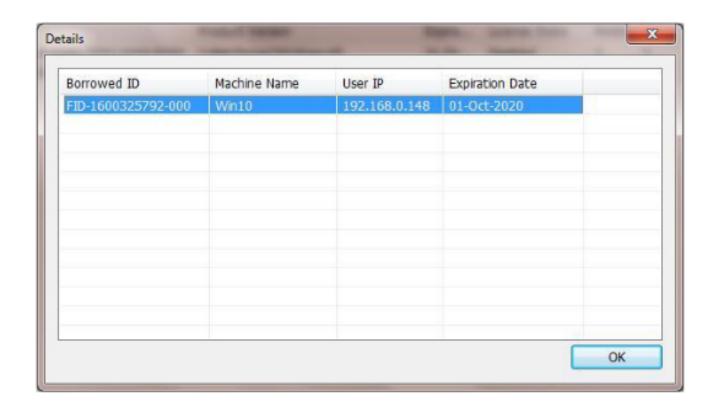

## Check the Users Who Borrowed the Network License from Your Server (2020 - 2022)

2609 kbadmin September 30, 2019 Activate / Deactivate 0 3228

GstarCAD network license allows borrowing the node for a period from the server. The license manager list shows the lent node number and the available nodes left. The Lend Detail shows the lend information.