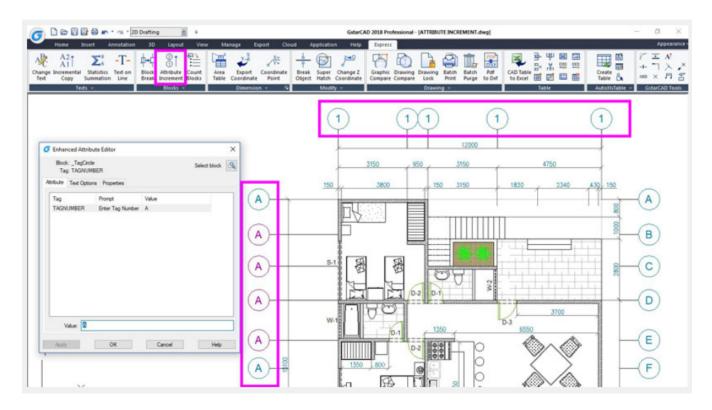

## Attribute Increment

2605 GstarCAD MY /KW November 9, 2021 Workflow 0 1165

Command name: ATTINC

ATTINC command helps to specify attribute of blocks with incremental value, and to modify attribute value of blocks according to the sort method. This command can increase block attribute value that contains a number or letter. When ATTINC command is on, as long as the drawing is not closed, when copying, inserting and deleting a block attribute in the drawing, the property number or letter can be updated automatically.