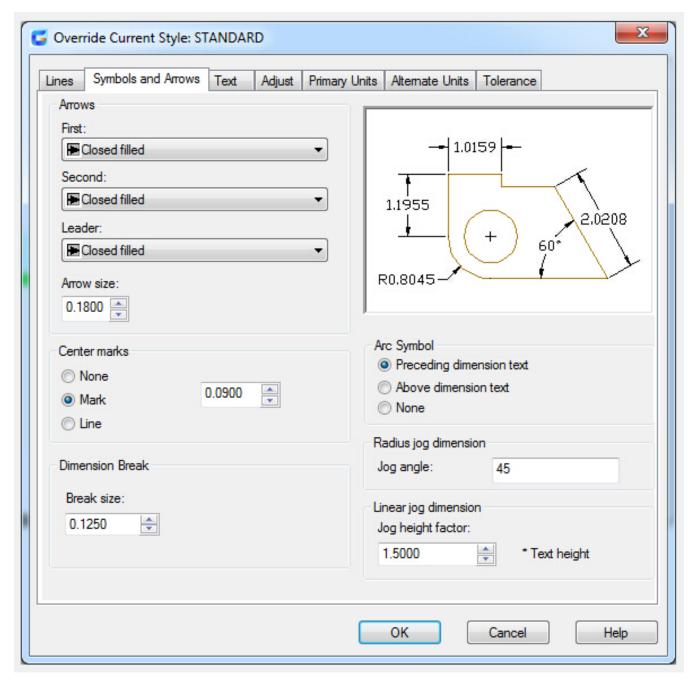

# **Control Dimension Geometry**

2565 GstarCAD MY /KW November 9, 2021 Workflow 0 886

The appearance of dimension lines, extension lines, arrowheads and center marks can be managed

### **Control Dimension Arrowheads**

Controlling the arrowhead symbol's type, size and visibility in dimensions and leaders .