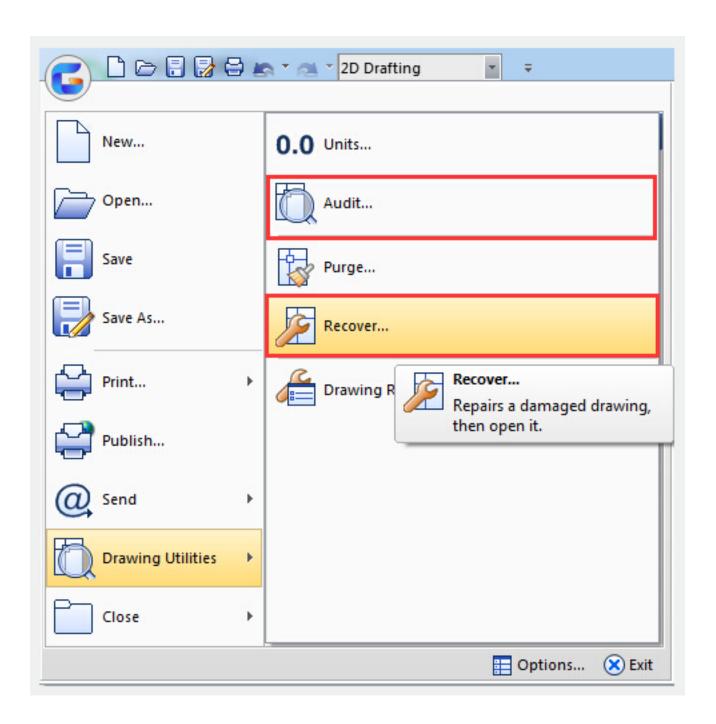

**RECOVER**. Performs an audit on, and attempts to open, any drawing file.

<u>AUDIT</u>. Finds and corrects errors in the currently open drawing file. While the Recovery function will extract as much material as possible from the damaged file

**RECOVER**. Performs an audit on, and attempts to open, any drawing file.

AUDIT . Finds and corrects errors in the currently open drawing file.

While the Recovery function will extract as much material as possible from the damaged file