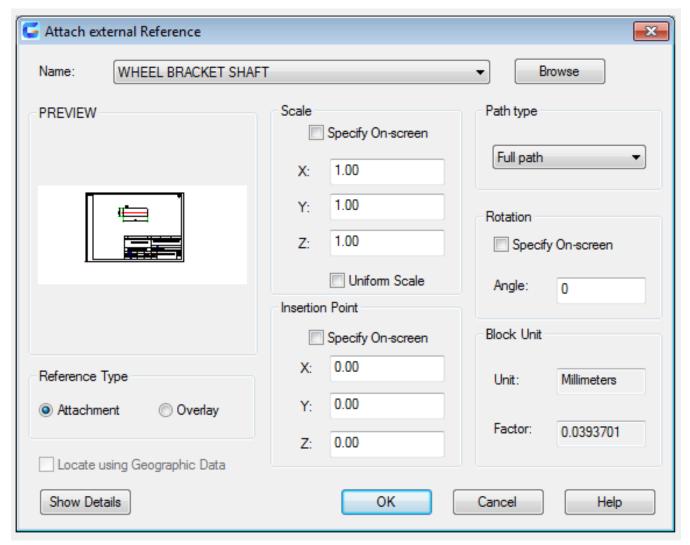

## **Function Description:**

When attaching the metafiles in current drawing as external reference, it could also be linked to current drawing. Open or reload the reference drawing, the current drawing will display all modifies. Inputting "XATTACH" in command line, the "select reference file" dialog box pops up, and then select the specified DWG file, the "Attach External Reference" dialog box displays.