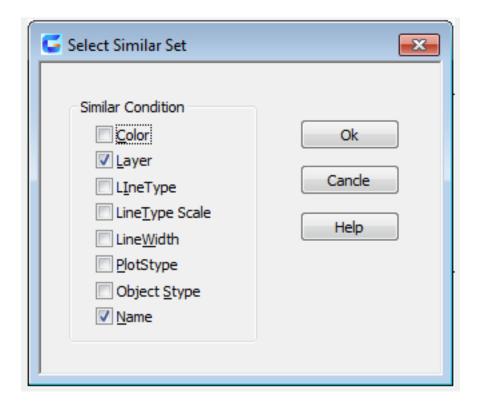

## **Function Description:**

Uses could select the same type of objects based on the specified matching properties (such as color or block name) and they could set the selection conditions in the "Select Similar Set" dialog box.