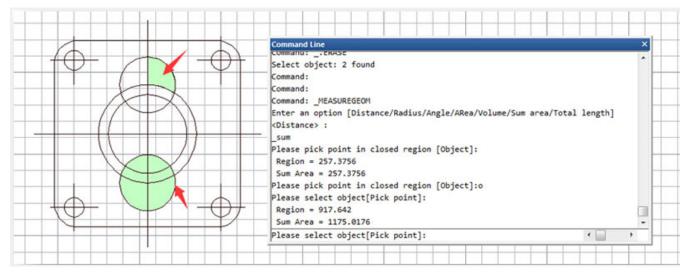

## **Command Access:**

**Command: MEASUREGEOM** 

Sum area: Not only can calculate the area of a closed object but also can calculated a closed region area. If there are multiple objects need to be selected, window selection is available.