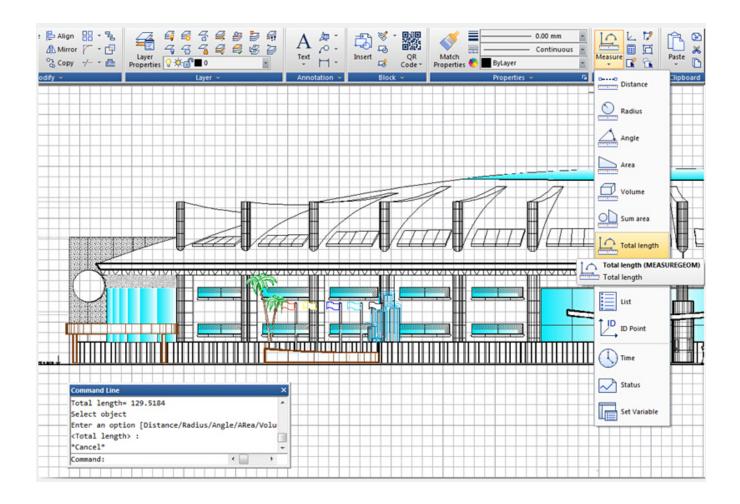

Total length: Calculates the object length and total length associated with selected arc, circle, polyline segments or line objects. you can either select the single object by click or select multiple objects with window selection.