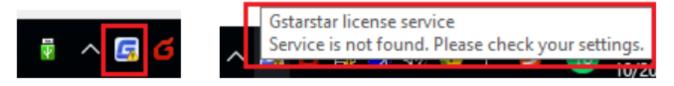

3. You will find a tray icon with an exclamation mark shown in the taskbar after the installation has been completed.

And there will be tips like "Service is not found. Please check your settings" before you set the configurations.