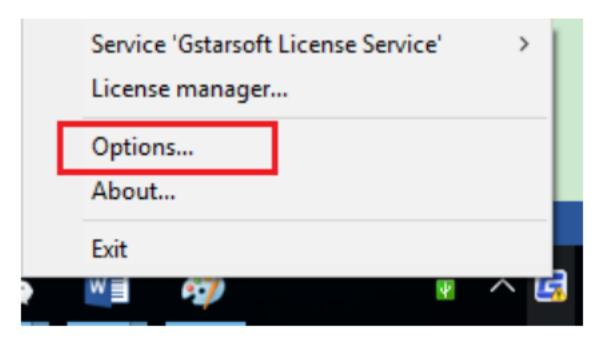

4. Click the GstarCAD Network License Manager icon and click Options to set the configurations

5. Set the configurations as below: