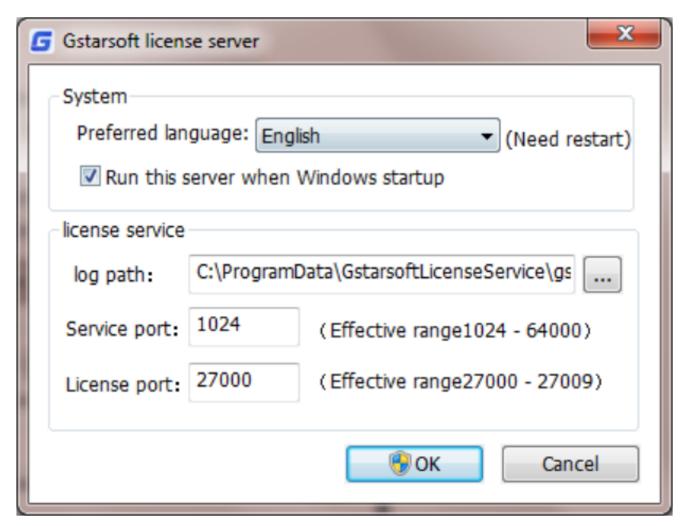

## System:

**Preferred Language**: You can choose your preferred language which can be activated after the GstarCAD License
Manager restarted.

Run this server when Windows startup: When this option is checked, GstarCAD License Manager can be

restarted automatically when Windows startup.

Remark: "Run this server when Windows startup" option will not affect the license status.

## License service:

**Log Path**: You can specify a path to save the license logs and the path should allow LocalService to write in,

otherwise the license service will fail to run. If your operating system is Windows 10, the default path ProgramData is recommended.

**Service port**: The valid range should among 1024-64000.

**License Port**: The valid range should among 27000-27009.

6. After the configurations have been set, the exclamation mark with change to checkmark.