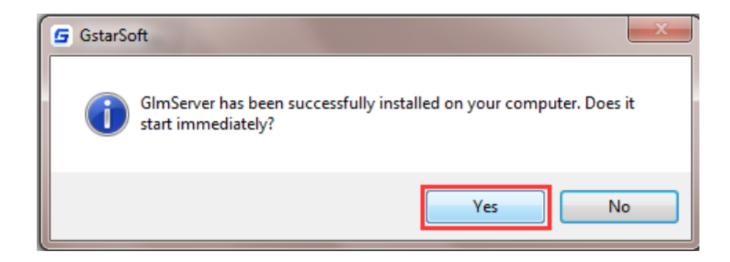

## 1.1 Installation

Please follow the steps below to install and set the configurations:

1. Double click **glm-Setup** to install **GstarCAD Network license Manager** <sup>[2020]</sup> [2021] [2022]

2. You can choose whether start the server immediately or start it later.