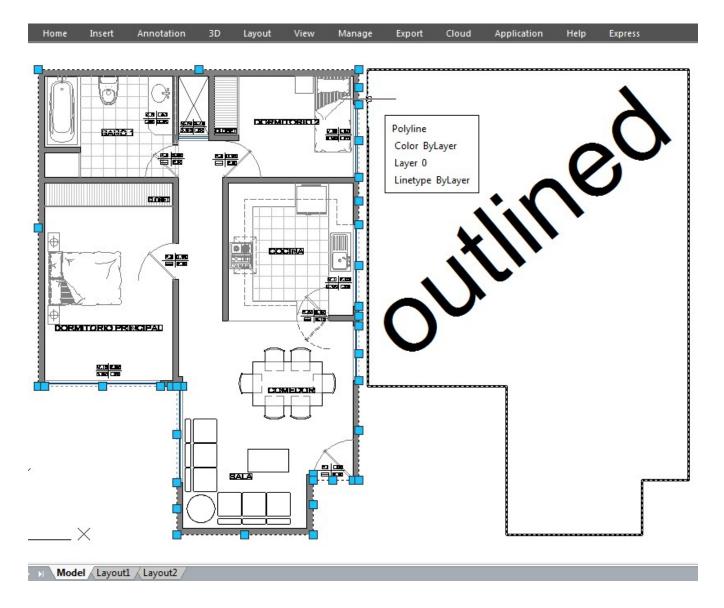

## **Outline Objects**

1185 kbadmin June 30, 2021 <u>Unique function</u> 0 4652

OUTLINE command is another innovative tool of GstarCAD 2017. This tool allows extract the outline shape of selected closed objects in a window selection method. This outlined shape is in fact a polyline object created on the current layer that you are working with.

For example, use this tool extract the outline shape of a floor plant house to later calculate its total area or to reference draw the roof of it.

Technical Demo - Now you can shape intersected objects in few steps. This innovative tool extracts all intersected objects as a polyline shape once per all.