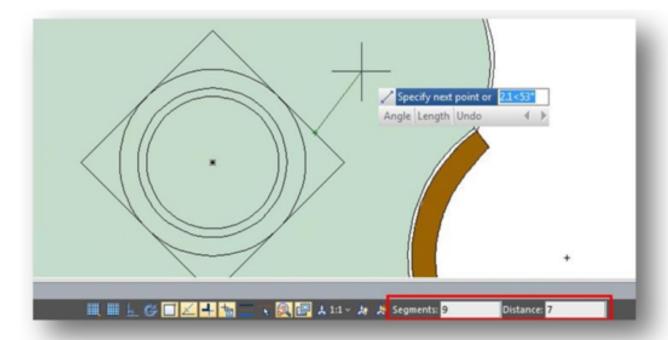

## **Object Snap**

1183 kbadmin July 6, 2021 Unique function 0 4684

GstarCAD 2017 brings you a new visual enhancement for two object snap options. On Drafting Settings window, under Object Snap tab, when you select both Distance from Endpoint and Divide Segments options, and you draw an object on the current drawing, you will see at status bar the respective snap options you selected before. So you can easily entry new values for both options.