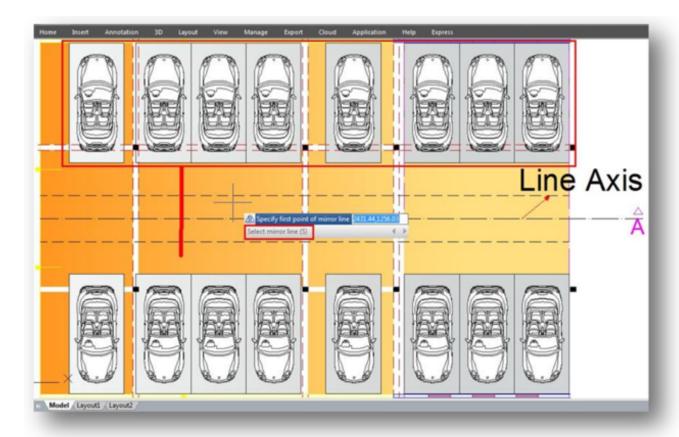

## MIRROR command

1182 kbadmin June 30, 2021 Editing tools 0 4977

(Enhancement) In GstarCAD2017 we enhance the MIRROR command adding a new option. Besides picking start and end point to define mirror axis, you can also directly select objects as mirror axis like a line, polyline, a line of block, or an external reference drawing.