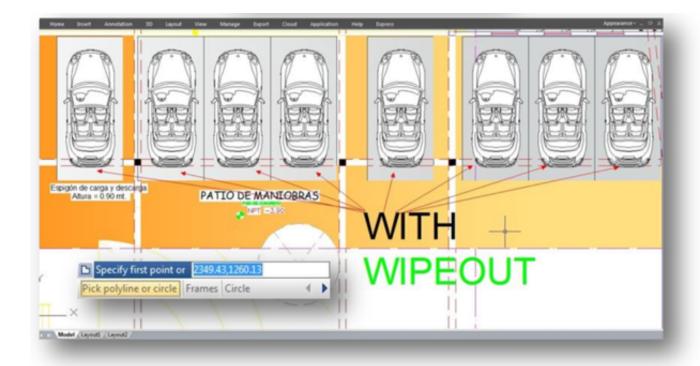

## **WIPEOUT Command**

1181 kbadmin April 15, 2022 <u>CAD Commands</u> 0 6217

(Enhancement) GstarCAD 2017 brings you the WIPEOUT command enhanced with more options. Now this command could use a circle object to be wipeout or even you can pick up a closed polyline object containing arcs. For example, you can explode and outline a block definition shape (car) then join it as polyline then wipeout this polyline and group it with the block definition and place it on your drawing as showing below.