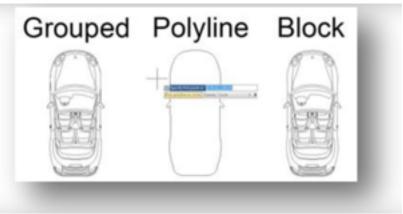

## **WIPEOUT Command**

1181 kbadmin April 15, 2022 <u>CAD Commands</u> 0 6217

(Enhancement) GstarCAD 2017 brings you the WIPEOUT command enhanced with more options. Now this command could use a circle object to be wipeout or even you can pick up a closed polyline object containing arcs. For example, you can explode and outline a block definition shape (car) then join it as polyline then wipeout this polyline and group it with the block definition and place it on your drawing as showing below.