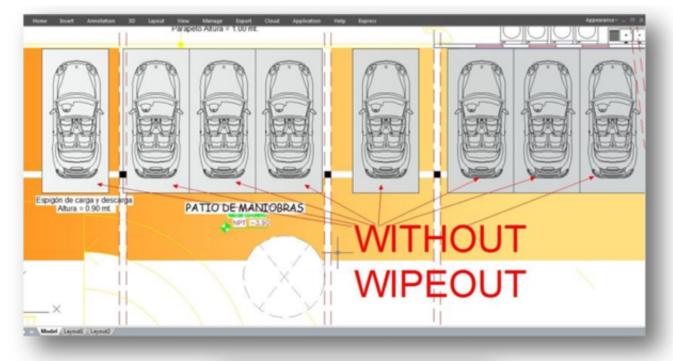

## **WIPEOUT Command**

1181 kbadmin April 15, 2022 <u>CAD Commands</u> 0 6217

(Enhancement) GstarCAD 2017 brings you the WIPEOUT command enhanced with more options. Now this command could use a circle object to be wipeout or even you can pick up a closed polyline object containing arcs. For example, you can explode and outline a block definition shape (car) then join it as polyline then wipeout this polyline and group it with the block definition and place it on your drawing as showing below.