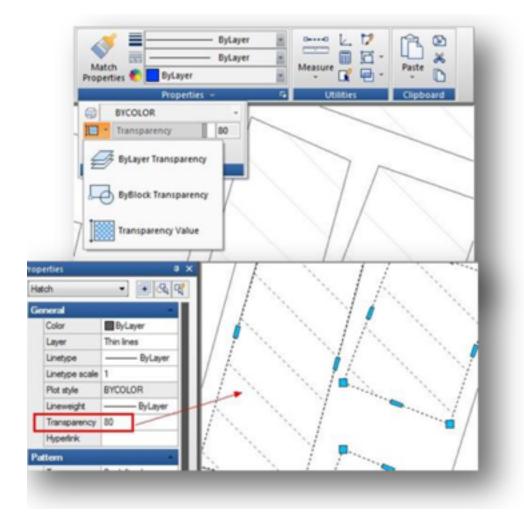

## Apply Transparency from Properties Slideout and Properties Palette

You can apply transparency to any object on the current drawing through the Properties Slideout.

-Click any object on your current drawing. -On Ribbon>Home Tab>Properties Panel, Click the Properties Slideout.

-You can set transparency value for by layer, by block or just input a transparency value directly.

You can also apply transparency to any object on the current drawing through the Properties palette.

-Open the Properties Palette and Click any object on your current drawing.

-You can set transparency value for the selected object.

Technical Demo - Improve your drawing visualization with the new transparency feature for gradient, hatch, or layer objects as never before.