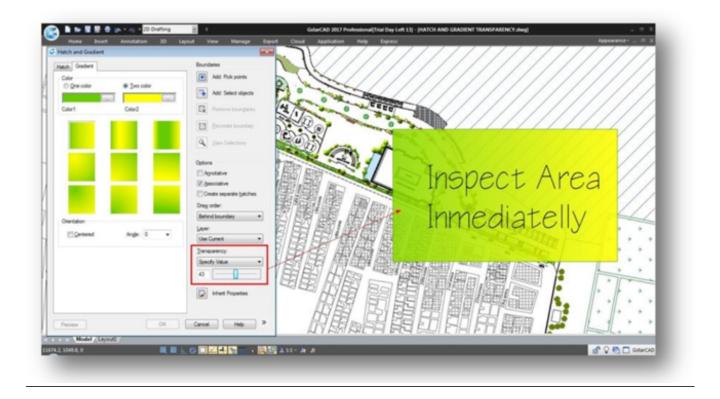

Apply Transparency from Hatch Edit Dialog Box

-Double-Click any hatch or gradient object on your drawing.

-On Hatch Edit dialog box, under Transparency title, set a transparency value and press Ok button.

-You will notice the hatch or gradient object has changed its transparency.