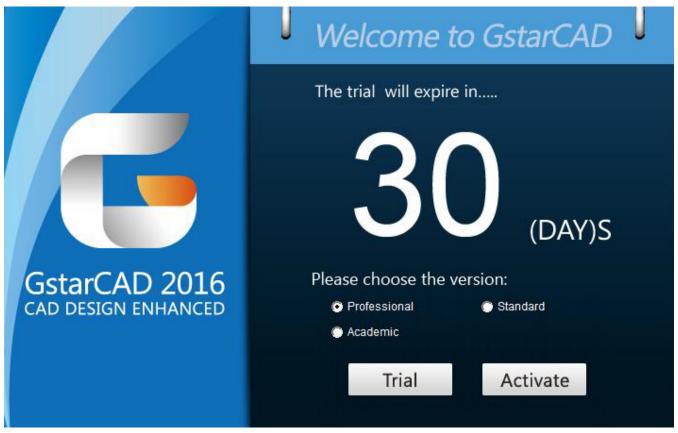

## **Client Setting**

In a same local area network, start GstarCAD 2016 and then the Welcome to GstarCAD window will pop up, Select the version and click the "Activate" button.

The GstarCAD Register window opens. Please select **Hardware-encryption of Network** and click the "**Next**" button.