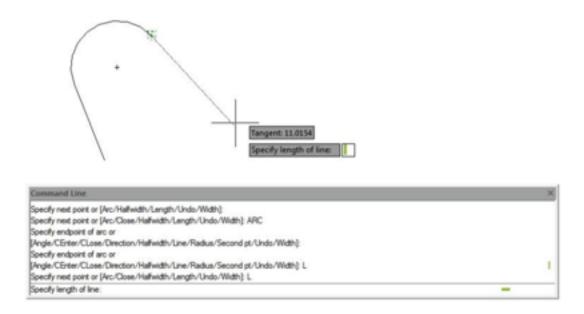

## How can I draw a tangent line off an arc within a polyline?

1090 kbadmin April 3, 2016 <u>Tips & Tricks</u> 0 4438

You may have noticed that when you go to the ARC mode within the PLINE command, the first and consecutive arcs are tangent to the previous segment. To create a tangent line off the last segment, first press L for Line mode, then press a second L for Length. Pick or enter a distance and the segment drawn will be tangent off the last arc. It's the 2nd L that does the trick.