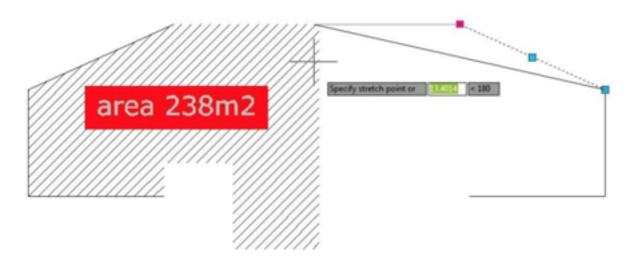

## How to enable object snap to hatch?

1088 kbadmin April 3, 2016 <u>Tips & Tricks</u> 0 5048

There are several users asking, why they can"t snap to hatch object, the answer is simple, because they did not enable a drafting option to snap to hatch object.

To activate it, simply issue OPTION command. In option dialog box, drafting tab, in object snap options, turn off ignore hatch objects. You can also set this option by changing OSOPTIONS system variable.