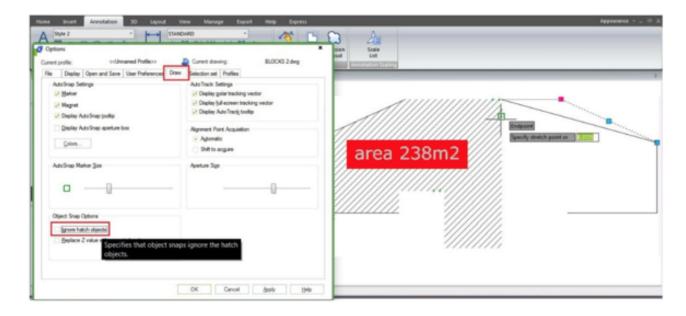

To activate it, simply issue OPTION command. In option dialog box, drafting tab, in object snap options, turn off ignore hatch objects. You can also set this option by changing OSOPTIONS system variable.