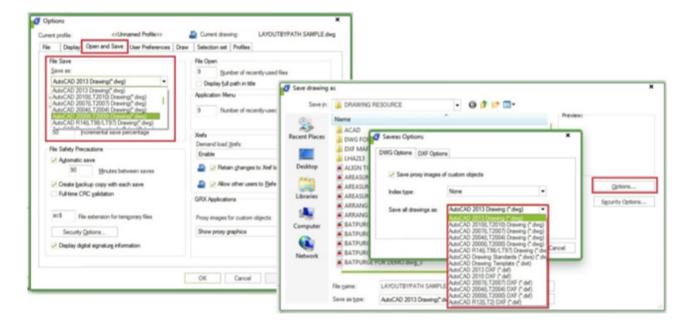

## How to set a previous file version as default?

1068 kbadmin April 2, 2016 <u>Tips & Tricks</u> 0 4645

Do you have to work with different drawing versions? Or maybe you mostly have to send your DWG files in older file format? You can set to save the files to older file format version, by default.

You can access it in option dialog box, in open and save tab, under File Save option. Also, in the Save drawing as dialog box, select options and change the default to the lowest file format the other users can open it. Now you don"t have to worry the others can"t open your GstarCAD files!