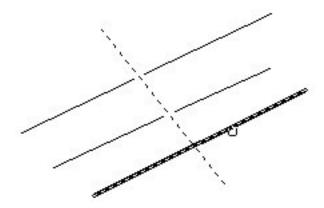

## Operation steps:

- 1.Start the command.
- 2. Specify the occluded line as shown below.

3. Choose the occluded (to be disconnected) line and what you selected will be cut off automatically as shown below.