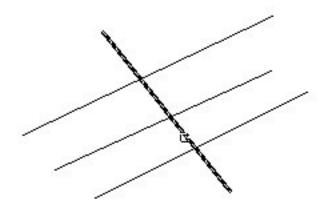

## Operation steps:

- 1.Start the command.
- 2. Specify the occluded line as shown below.

3. Choose the occluded (to be disconnected) line and what you selected will be cut off automatically as shown below.