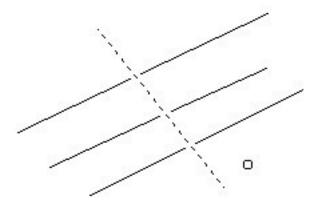

4.Enter to finish the command, the effect will be as below.

Online URL: <a href="https://www.kb2.gstarcad.com.my/article.php?id=1057">https://www.kb2.gstarcad.com.my/article.php?id=1057</a>