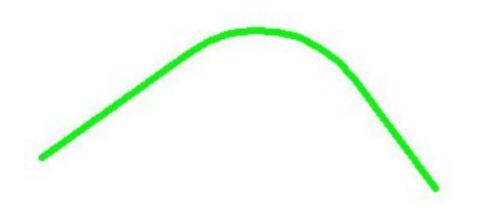

4. Choose the second segment.

5.And the effect is shown as below.

Online URL: <u>https://www.kb2.gstarcad.com.my/article.php?id=1055</u>