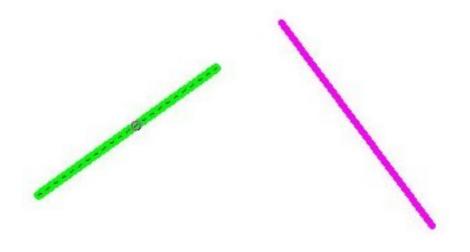

Menu : Express > GstarCAD Tools > Super Fillet Command Entry : SFILLET

**Operation steps:** 

1.Start the command.

2.Input fillet radius.

3. Choose the first segment, as shown below. After executing the command, the layer, color, line type of another line and fillet will match with the first segment.