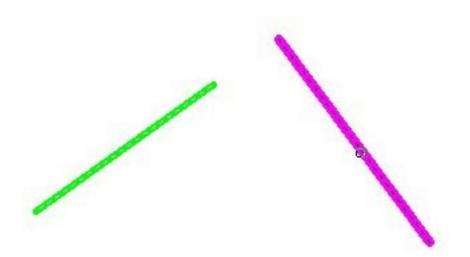

4. Choose the second segment.

5.And the effect is shown as below.

Online URL: <u>https://www.kb2.gstarcad.com.my/article.php?id=1055</u>