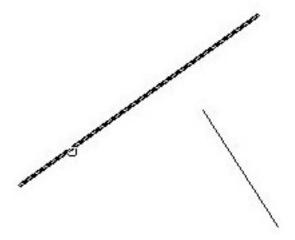

## **Operation steps:**

- 1.Start the command.
- 2. Select the first line segment.

3. Select the second line, as shown below.

4. The result will be as below.

Online URL: <a href="https://www.kb2.gstarcad.com.my/article.php?id=1053">https://www.kb2.gstarcad.com.my/article.php?id=1053</a>