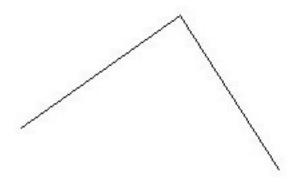

## **Operation steps:**

- 1.Start the command.
- 2. Select the first line segment.

3. Select the second line, as shown below.

4. The result will be as below.

Online URL: <a href="https://www.kb2.gstarcad.com.my/article.php?id=1053">https://www.kb2.gstarcad.com.my/article.php?id=1053</a>