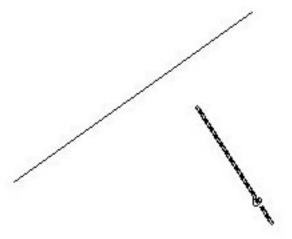

## **Operation steps:**

- 1.Start the command.
- 2. Select the first line segment.

3. Select the second line, as shown below.

4. The result will be as below.

Online URL: <a href="https://www.kb2.gstarcad.com.my/article.php?id=1053">https://www.kb2.gstarcad.com.my/article.php?id=1053</a>