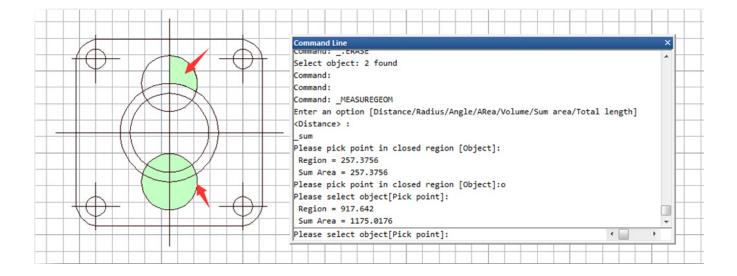

## **MEASUREGEOM Command**

1020 kbadmin June 29, 2021 Measuring 0 4368

MEASUREGEOM command is more powerful in GstarCAD 2016, not only adds the missing options such as measure radius, measure angle, and measure volume, but also sum area and total length. Sum area: Not only can calculate the area of a closed object but also can calculated a closed region area. If there are multiple objects need to be selected, window selection is available.