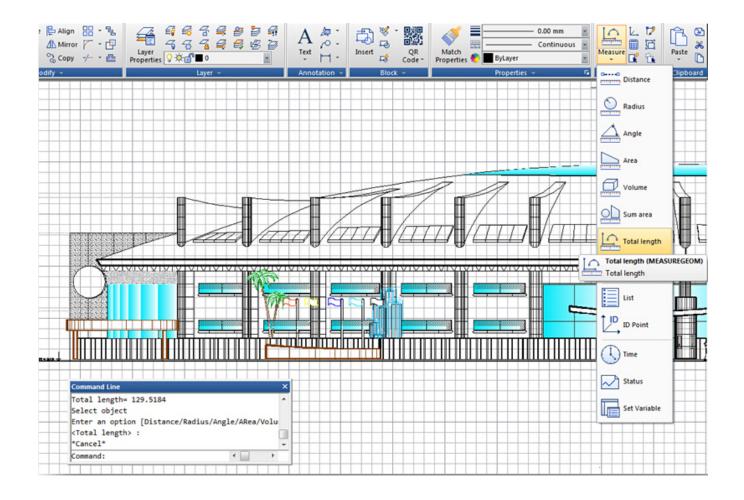

Total length: Calculates the object length and total length associated with selected arc, circle, polyline segments or line objects. you can either select the single object by click or select multiple objects with window selection.