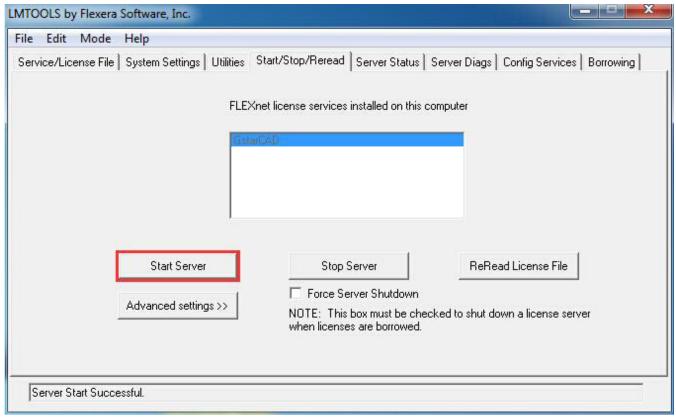

## Server Setting

Proceed to set LMTOOLS (This utility can only be set by Administrator)

All the information of the tabs you can keep default, you only need to operate in Start/Stop/Reread tab to manage the server.

You can start server either manually or automatically, it is to select Start/Stop/Reread option to control the server in Start/Stop/Reread tab or control sever automatically in Config Services tab by checking User Services and Start Server at Power Up when start the computer.