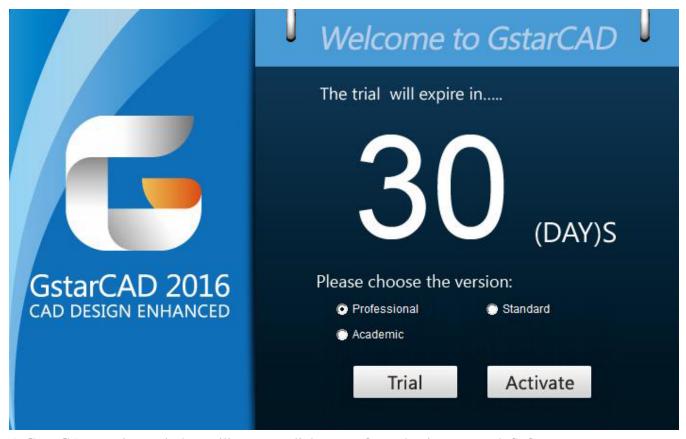

## Client Setting

After the setting of server, you have connected server to user client in order to activate GstarCAD 2016

from user client machine.

After finishing the installation of GstarCAD 2016 on user client machine, start GstarCAD 2016, Welcome to GstarCAD window pops up automatically, Select a version and click Activate.