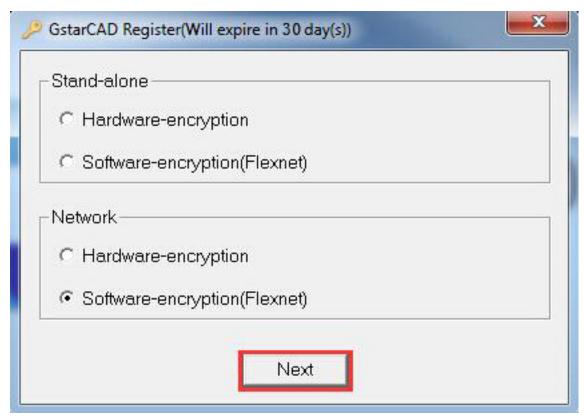

A GstarCAD Register window will pop up, click Next after selecting Network Software-encryption(Flexnet).

Specify server IP address at Server IP Address window.

Click OK button to activate GstarCAD. With this client activation method, when you close GstarCAD 2016 software ,the license will be returned to server automatically.