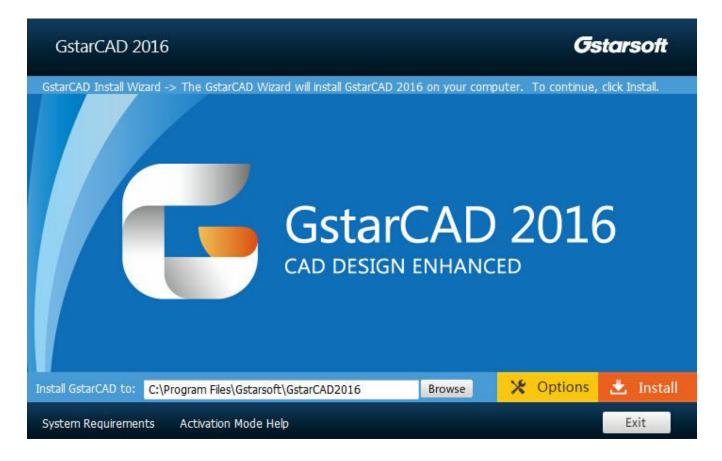

Download area: www.gstarcad.com.my and www.neofame.com.my.

GstarCAD 2016 Install Wizard will guide the user to install the software in the operating system completely and successfully.

Double-click the executable file downloaded and the "GstarCAD Install Wizard" dialog box will pop up. Click "Browse" and choose the destination path where setup will install the files and then click the "Options" button.