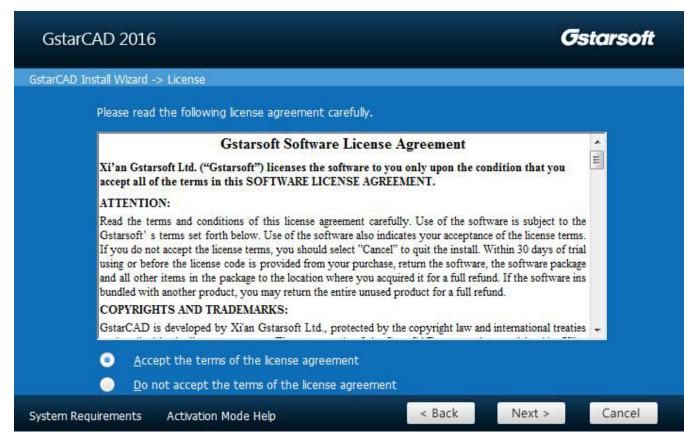

The "GstarCAD Install Wizard->License" dialog box is displayed. If you agree with the license

agreement, check "Accept the terms of the license agreement" and click the "Next" button.

Then the wizard is ready to begin the program installation. If you want to review or change any of your installation settings just click the "Back" button. Click the "Install" button to continue the installation.