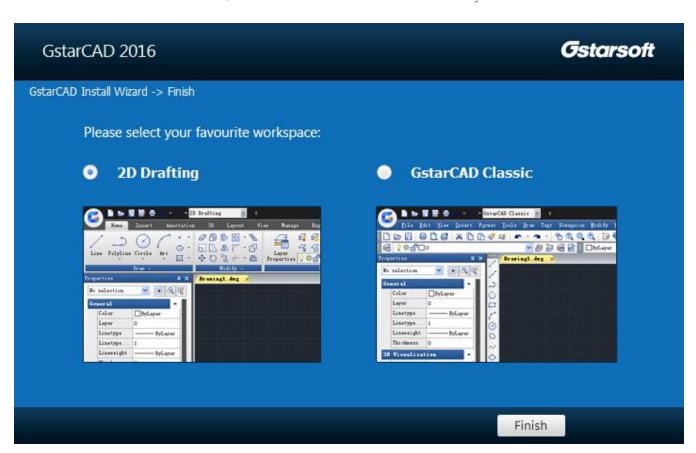

Then you will see the workspace selection window. Select your favourite workspace and click the "Finish" button to exit the wizard, The GstarCAD wizard has successfully installed GstarCAD 2016.

Remark: In GstarCAD 2016, AutoXlsTable has a separate installation package, you need to install it if your Microsoft Office is 2007(32 bit) or 2010(32 /64-bit) when you meet with problem in AutoXlsTable in Express tools tab.