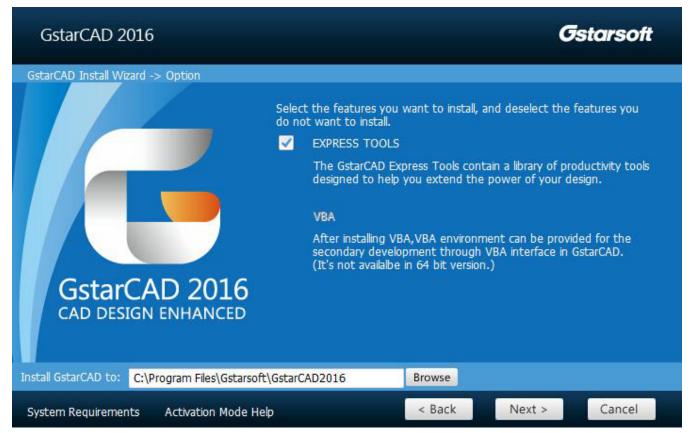

In the "GstarCAD Install Wizard->Option" dialog box , Users can select or deselect the features according to your need. Click the "Next" button.

Confirm the path and click the "Install" button to continue.